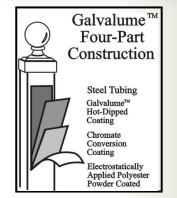

## The Oxford Collection Residential Fencing

Powder Coating - Our polyester powder coating is specifically designed for outdoor use. When compared under similar outdoor conditions to standard grade powder coatings of similar colour it will retain original appearance for a longer period. Standard colour: High Gloss Black. Quality assurance of coater certification: ISO9001:2008