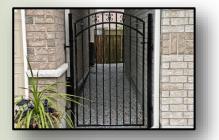

## CLASSIC CLASSIC Double Rail \*\*\*\*\*\*\*\*\*\*\* IRIS

## \* \* \* \* \* \* \* \* \* \* \* \* \* \* \* \* \* \* CLASSIC Double Rail w/Scroll 5 YR Warranty

Our product is backed with a 5 year warranty. Ask your dealer.

## The Oxford Collection Residential Fencing

Powder Coating - Our polyester powder coating is specifically designed for outdoor use. When compared under similar outdoor conditions to standard grade powder coatings of similar colour it will retain original appearance for a longer period. Standard colour: High Gloss Black. Quality assurance of coater certification: ISO9001:2008