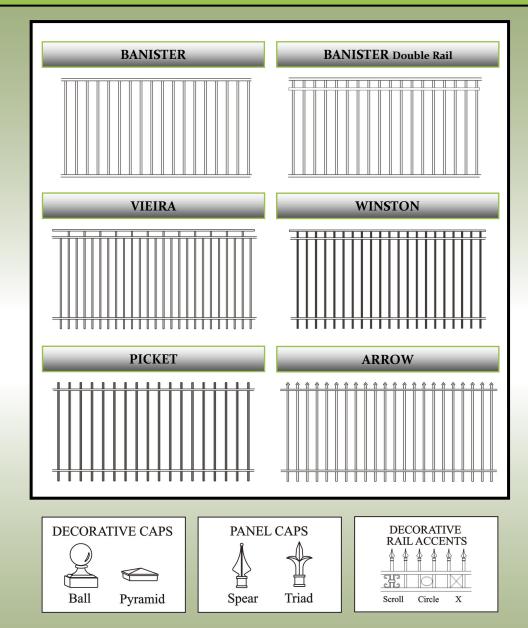

Trueline Fence & Wire products provide low maintenance, budget friendly designs for all residential installations. Trueline adds a unique and beautiful look to your home, garden and pool with security and durability in mind.













Your Authorized Dealer



185 Adesso Drive Unit #2 Concord, Ontario L4K 3C4 905-669-6815



Made In Canada









## CLASSIC CLASSIC Double Rail \*\*\*\*\*\*\*\*\*\*\* IRIS

## \* \* \* \* \* \* \* \* \* \* \* \* \* \* \* \* \* \* CLASSIC Double Rail w/Scroll 5 YR Warranty

Our product is backed with a 5 year warranty. Ask your dealer.

## The Oxford Collection Residential Fencing



Powder Coating - Our polyester powder coating is specifically designed for outdoor use. When compared under similar outdoor conditions to standard grade powder coatings of similar colour it will retain original appearance for a longer period. Standard colour: High Gloss Black. Quality assurance of coater certification: ISO9001:2008