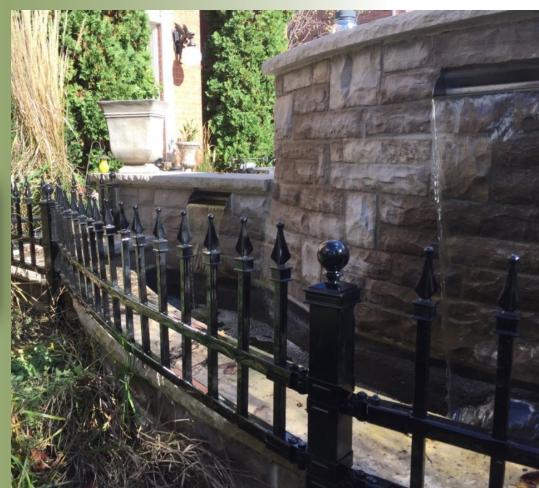

## CLASSIC CLASSIC Double Rail \*\*\*\*\*\*\*\*\*\*\* IRIS

## \* \* \* \* \* \* \* \* \* \* \* \* \* \* \* \* \* \* CLASSIC Double Rail w/Scroll 5 YR Warranty

Our product is backed with a 5 year warranty. Ask your dealer.

## The Oxford Collection Residential Fencing

Powder Coating - Our polyester powder coating is specifically designed for outdoor use. When compared under similar outdoor conditions to standard grade powder coatings of similar colour it will retain original appearance for a longer period. Standard colour: High Gloss Black. Quality assurance of coater certification: ISO9001:2008