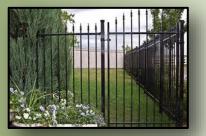

## CLASSIC CLASSIC Double Rail \*\*\*\*\*\*\*\*\*\*\* IRIS

## \* \* \* \* \* \* \* \* \* \* \* \* \* \* \* \* \* \* CLASSIC Double Rail w/Scroll 5 YR Warranty

Our product is backed with a 5 year warranty. Ask your dealer.

## The Oxford Collection Residential Fencing

Powder Coating - Our polyester powder coating is specifically designed for outdoor use. When compared under similar outdoor conditions to standard grade powder coatings of similar colour it will retain original appearance for a longer period. Standard colour: High Gloss Black. Quality assurance of coater certification: ISO9001:2008